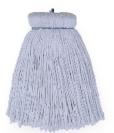

#### **Texcel Cut End Wet Mop**

This mop is ideal for limited use applications such as spill pick up and periodic damp mopping. With its high quality 4-ply rayon/polyester yarn. Texcel rinses out faster and more completely than cotton. Excellent for laying disinfectants, sealers, strippers and floor finish. Resists mold and mildew so the mop stays fresh longer. Long stapled yarn for long life and minimal linting. Color: white.