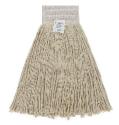

#### Utility Cut End Wet Mop

Utility mops provide traditional Tuway quality in a general purpose 8-ply cotton mop. Higher ply with a looser twist than traditional cut end mops provides added strength for a longer mop life. Minute Man (screw on) style available. Made from 100% recycled content. Color: natural.