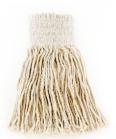

## Blended Cut End Wet Mop

This blended mop is perfect for a situation when you want both the absorbability of a cotton mop and the quick release of a cotton/rayon/polyester/acrylic mop. This blended cut end mop has the best features of both. Minute Man (screw on) style available. Color: blue, natural and green.